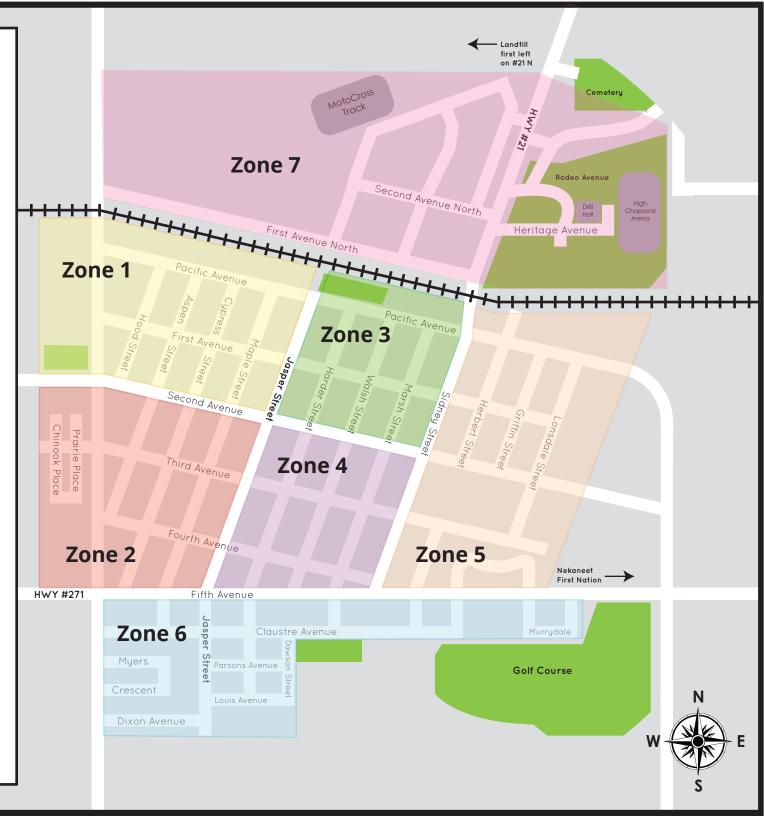

TUES-FRI: 8:00am-5:00pm

Gate closes @ 4:45pm

Monday: R.M. of Piapot

R.M. of Maple Creek

Zone 7

Tuesday: Zone 5

Wednesday: Zone 3

Thursday: Zone 1

Friday: Zone 2 and 6

Saturday: R.M. of Piapot

R.M. of Maple Creek

Zone 4

All contractors must call for an appointment: 306 662 7373

This is implemented by Town Council to limit the movement of people in our community during this time of extreme measures and for the safety of Town Employees and citizens.